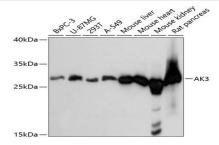

#### **DATA:**

Western blot analysis of extracts of various cell lines, using AK3 antibody at 1:3000 dilution.<br/>
Secondary antibody: HRP Goat Anti-Rabbit IgG at 1:10000 dilution.<br/>
br/>Lysates/proteins: 25ug per lane.<br/>
Blocking buffer: 3% nonfat dry milk in TBST.<br/>
Detection: ECL Basic Kit .<br/>
Exposure time: 1s.