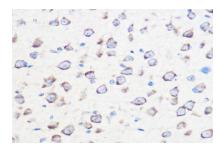

Immunohistochemistry of paraffin-embedded mouse brain using CALM3 Rabbit pAb at dilution of 1:100 .Perform microwave antigen retrieval with 10 mM Tris/EDTA buffer pH 9.0 before commencing with IHC staining protocol.