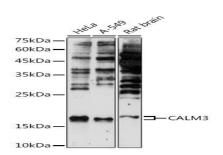

## **DATA:**

Western blot analysis of extracts of various cell lines, using CALM3 antibody at 1:500 dilution.<br/>Secondary antibody: HRP Goat Anti-Rabbit IgG at 1:10000 dilution.<br/>br/>Lysates/proteins: 25ug per lane.<br/>br/>Blocking buffer: 3% nonfat dry milk in TBST.<br/>Detection: ECL Enhanced Kit .<br/>Exposure time: 180s.