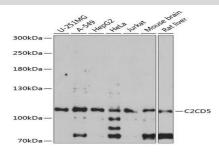

#### **DATA:**

Western blot analysis of extracts of various cell lines, using C2CD5 antibody at 1:1000 dilution.<br/>Secondary antibody: HRP Goat Anti-Rabbit IgG at 1:10000 dilution.<br/>br/>Lysates/proteins: 25ug per lane.<br/>br/>Blocking buffer: 3% nonfat dry milk in TBST.<br/>Detection: ECL Basic Kit.<br/>br/>Exposure time: 90s.