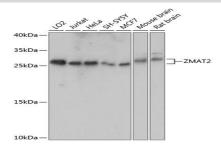

#### **DATA:**

Western blot analysis of extracts of various cell lines, using ZMAT2 antibody at 1:1000 dilution.<br/>Secondary antibody: HRP Goat Anti-Rabbit IgG at 1:10000 dilution.<br/>br/>Lysates/proteins: 25ug per lane.<br/>br/>Blocking buffer: 3% nonfat dry milk in TBST.<br/>Detection: ECL Basic Kit .<br/>br/>Exposure time: 10s.