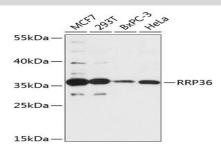

#### **DATA:**

Western blot analysis of extracts of various cell lines, using RRP36 antibody at 1:3000 dilution.<br/>Secondary antibody: HRP Goat Anti-Rabbit IgG at 1:10000 dilution.<br/>br/>Lysates/proteins: 25ug per lane.<br/>br/>Blocking buffer: 3% nonfat dry milk in TBST.<br/>Detection: ECL Basic Kit .<br/>br/>Exposure time: 90s.