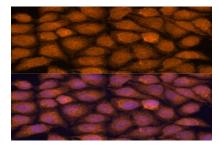

Immunofluorescence analysis of C6 cells using TNFAIP8L2 antibody at dilution of 1:100. Blue: DAPI for nuclear staining.

Immunofluorescence analysis of HeLa cells using TNFAIP8L2 antibody at dilution of 1:100. Blue: DAPI for nuclear staining.