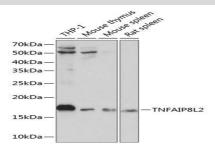

#### **DATA:**

Western blot analysis of extracts of various cell lines, using TNFAIP8L2

Polyclonal Antibody at 1:1000 dilution.<br/>
Secondary antibody: HRP Goat Anti-Rabbit IgG at 1:10000 dilution.<br/>
Lysates/proteins: 25ug per lane.<br/>
Blocking buffer: 3% nonfat dry milk in TBST.<br/>
Detection: ECL Basic Kit .<br/>
Exposure time: 10s.