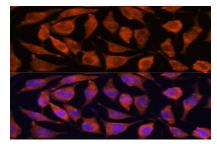

Immunofluorescence analysis of L929 cells using TNFAIP8L2 antibody at dilution of 1:100. Blue: DAPI for nuclear staining.