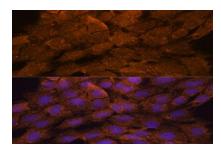

Immunofluorescence analysis of C6 cells using TNFAIP8L2 antibody at dilution of 1:100. Blue: DAPI for nuclear staining.

Immunofluorescence analysis of HeLa cells using TNFAIP8L2 antibody at dilution of 1:100. Blue: DAPI for nuclear staining.