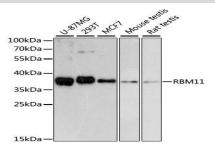

#### DATA:

Western blot analysis of extracts of various cell lines, using RBM11 antibody at 1:3000 dilution.<br/>Secondary antibody: HRP Goat Anti-Rabbit IgG at 1:10000 dilution.<br/>br/>Lysates/proteins: 25ug per lane.<br/>br/>Blocking buffer: 3% nonfat dry milk in TBST.<br/>Detection: ECL Basic Kit .<br/>br/>Exposure time: 90s.