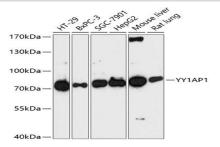

#### **DATA:**

Western blot analysis of extracts of various cell lines, using YY1AP1 antibody at 1:3000 dilution.<br/>Secondary antibody: HRP Goat Anti-Rabbit IgG at 1:10000 dilution.<br/>br/>Lysates/proteins: 25ug per lane.<br/>br/>Blocking buffer: 3% nonfat dry milk in TBST.<br/>Detection: ECL Basic Kit .<br/>br/>Exposure time: 30s.