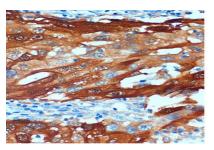

Immunohistochemistry of paraffin-embedded Human breast cancer using Secretagogin ) Rabbit pAb at dilution of 1:100 .Perform microwave antigen retrieval with 10 mM PBS buffer pH 7.2 before commencing with IHC staining protocol.