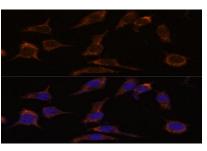

Immunofluorescence analysis of L929 cells using Secretagogin ) anti-

body at dilution of 1:100. Blue: DAPI for nuclear staining.