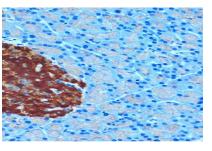

Immunohistochemistry of paraffin-embedded Rat pancreas using Secretagogin ) Rabbit pAb at dilution of 1:100 .Perform microwave antigen retrieval with 10 mM PBS buffer pH 7.2 before commencing with IHC staining protocol.