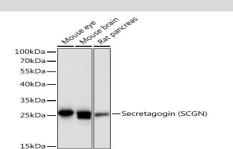

## **DATA:**

Western blot analysis of extracts of various cell lines, using Secretagogin ) antibody at 1:3000 dilution.<br/>Secondary antibody: HRP Goat Anti-Rabbit IgG at 1:10000 dilution.<br/>br/>Lysates/proteins: 25ug per

## **Bioworld Technology, Inc.**

 
 Add:
 1660 South Highway 100, Suite 500 St. Louis Park, MN 55416,USA.

 Email:
 info@bioworlde.com

 Tel:
 6123263284

 Fax:
 6122933841
 lane.<br/>br/>Blocking buffer: 3% nonfat dry milk in TBST.<br/>br/>Detection: ECL Basic Kit .<br/>br/>Exposure time: 90s.