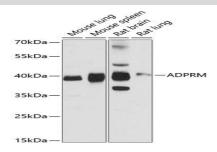

#### **DATA:**

Western blot analysis of extracts of various cell lines, using ADPRM antibody at 1:3000 dilution.<br/>
Secondary antibody: HRP Goat Anti-Rabbit IgG at 1:10000 dilution.<br/>
br/>Lysates/proteins: 25ug per lane.<br/>
Blocking buffer: 3% nonfat dry milk in TBST.<br/>
Detection: ECL Basic Kit .<br/>
Exposure time: 10s.