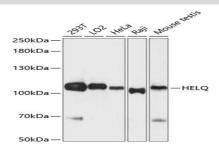

# **Category:**

Polyclonal Antibodies

**DATA:** 

Western blot analysis of extracts of various cell lines, using HELQ antibody at 1:3000 dilution.<br/>Secondary antibody: HRP Goat Anti-Rabbit IgG at 1:10000 dilution.<br/>br/>Lysates/proteins: 25ug per lane.<br/>br/>Blocking buffer: 3% nonfat dry milk in TBST.<br/>br/>Detection: ECL Basic Kit .< br/>
Exposure time: 90s.