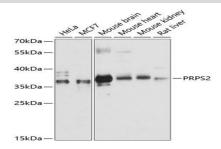

#### **DATA:**

Western blot analysis of extracts of various cell lines, using PRPS2 antibody at 1:3000 dilution.<br/>Secondary antibody: HRP Goat Anti-Rabbit IgG at 1:10000 dilution.<br/>br/>Lysates/proteins: 25ug per lane.<br/>br/>Blocking buffer: 3% nonfat dry milk in TBST.<br/>Detection: ECL Basic Kit.<br/>br/>Exposure time: 30s.