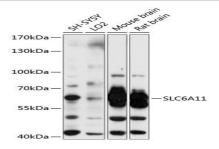

#### **DATA:**

Western blot analysis of extracts of various cell lines, using SLC6A11 antibody at 1:3000 dilution.<br/>Secondary antibody: HRP Goat Anti-Rabbit IgG at 1:10000 dilution.<br/>br/>Lysates/proteins: 25ug per lane.<br/>br/>Blocking buffer: 3% nonfat dry milk in TBST.<br/>Detection: ECL Basic Kit .<br/>br/>Exposure time: 5s.