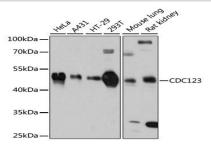

#### **DATA:**

Western blot analysis of extracts of various cell lines, using CDC123 antibody at 1:3000 dilution.<br/>Secondary antibody: HRP Goat Anti-Rabbit IgG at 1:10000 dilution.<br/>br/>Lysates/proteins: 25ug per lane.<br/>br/>Blocking buffer: 3% nonfat dry milk in TBST.<br/>Detection: ECL Basic Kit .<br/>br/>Exposure time: 10s.