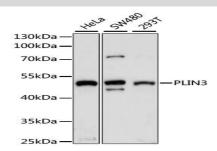

#### **DATA:**

Western blot analysis of extracts of various cell lines, using PLIN3 antibody.