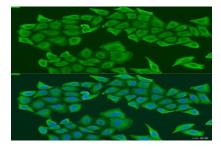

Immunofluorescence analysis of U2OS cells using HAUS8 antibody at dilution of 1:100. Blue: DAPI for nuclear staining.