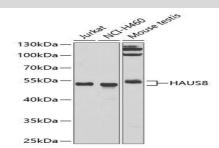

#### Polyclonal Antibodies

**DATA:** 

Western blot analysis of extracts of various cell lines, using HAUS8 antibody at 1:1000 dilution.<br/>br/>Secondary antibody: HRP Goat Anti-Rabbit IgG at 1:10000 dilution.<br/>br/>Lysates/proteins: 25ug per lane.<br/>br/>Blocking buffer: 3% nonfat dry milk in TBST.<br/>br/>Detection: ECL Basic Kit .<br/>br/>Exposure time: 90s.