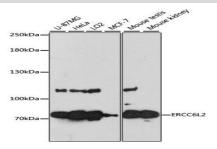

#### DATA:

Western blot analysis of extracts of various cell lines, using ERCC6L2 antibody at 1:3000 dilution.<br/>
Secondary antibody: HRP Goat Anti-Rabbit IgG at 1:10000 dilution.<br/>
Lysates/proteins: 25ug per lane.<br/>
Blocking buffer: 3% nonfat dry milk in TBST.<br/>
Detection: ECL Enhanced Kit .<br/>
Exposure time: 60s.