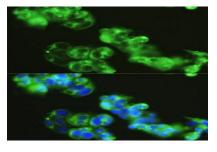

Immunofluorescence analysis of HepG2 cells using GOLGA1 antibody at dilution of 1:150. Blue: DAPI for nuclear staining.