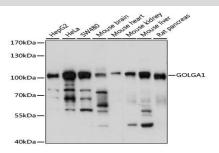

## **DATA:**

Western blot analysis of extracts of various cell lines, using GOLGA1 antibody at 1:1000 dilution.<br/>Secondary antibody: HRP Goat Anti-Rabbit IgG at 1:10000 dilution.<br/>br/>Lysates/proteins: 25ug per lane.<br/>br/>Blocking buffer: 3% nonfat dry milk in TBST.<br/>Detection: ECL Basic Kit.<br/>br/>Exposure time: 3s.