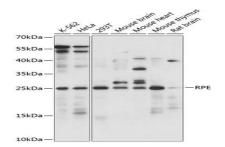

#### **Storage&Stability:**

Store at  $4 \ \mathbb{C}$  short term. Aliquot and store at  $-20 \ \mathbb{C}$  long term. Avoid freeze-thaw cycles.

**Category:** 

Polyclonal Antibodies

**DATA:** 

Western blot analysis of extracts of various cell lines, using RPE antibody at 1:1000 dilution.<br/>Secondary antibody: HRP Goat Anti-Rabbit IgG at 1:10000 dilution.<br/>br/>Lysates/proteins: 25ug per lane.<br/>br/>Blocking buffer: 3% nonfat dry milk in TBST.<br/>br/>Detection: ECL Basic Kit .<br/>br/>Exposure time: 5s.