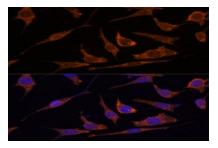

Immunofluorescence analysis of L929 cells using RPE Polyclonal Antibody at dilution of 1:100. Blue: DAPI for nuclear staining.