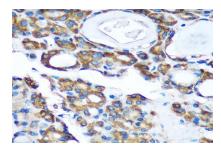

Immunohistochemistry of paraffin-embedded Human thyroid cancer using PDXDC1 Rabbit pAb at dilution of 1:100 .Perform microwave antigen retrieval with 10 mM PBS buffer pH 7.2 before commencing with IHC staining protocol.