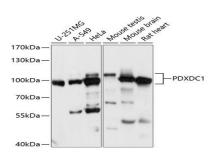

## **DATA:**

Western blot analysis of extracts of various cell lines, using PDXDC1 antibody at 1:1000 dilution.<br/>Secondary antibody: HRP Goat Anti-Rabbit IgG at 1:10000 dilution.<br/>br/>Lysates/proteins: 25ug per lane.<br/>br/>Blocking buffer: 3% nonfat dry milk in TBST.<br/>Detection: ECL Basic Kit .<br/>br/>Exposure time: 30s.