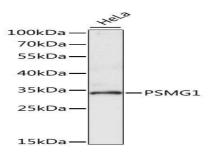

# **DATA:**

Western blot analysis of extracts of HeLa cells, using PSMG1 antibody.