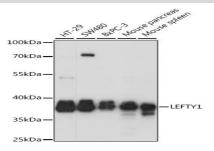

#### **DATA:**

Western blot analysis of extracts of various cell lines, using LEFTY1 antibody at 1:1000 dilution.<br/>Secondary antibody: HRP Goat Anti-Rabbit IgG at 1:10000 dilution.<br/>Lysates/proteins: 25ug per lane.<br/>br/>Blocking buffer: 3% nonfat dry milk in TBST.<br/>Detection: ECL Basic Kit.<br/>Exposure time: 1s.