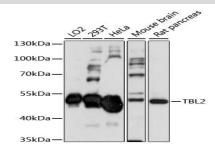

#### **DATA:**

Western blot analysis of extracts of various cell lines, using TBL2 antibody at 1:1000 dilution.<br/>
Secondary antibody: HRP Goat Anti-Rabbit IgG at 1:10000 dilution.<br/>
br/>Lysates/proteins: 25ug per lane.<br/>
Blocking buffer: 3% nonfat dry milk in TBST.<br/>
Detection: ECL Enhanced Kit .<br/>
Exposure time: 90s.