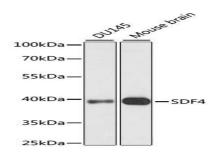

#### **DATA:**

Western blot analysis of extracts of various cell lines, using SDF4 antibody.

## **Product:**

Rabbit IgG, 1mg/ml in PBS with 0.02% sodium azide, 50% glycerol, pH7.2

**Molecular Weight:** 

~ 40 kDa

**Swiss-Prot:** 

Q9BRK5

**Purification&Purity:** 

The antibody was affinity-purified from rabbit antiserum by affinity-chromatography using epitope-specific immunogen and the purity is > 95% (by SDS-PAGE).