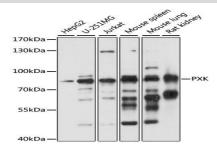

#### **DATA:**

Western blot analysis of extracts of various cell lines, using PXK antibody at 1:1000 dilution.<br/>
Secondary antibody: HRP Goat Anti-Rabbit IgG at 1:10000 dilution.<br/>
br/>Lysates/proteins: 25ug per lane.<br/>
Blocking buffer: 3% nonfat dry milk in TBST.<br/>
Detection: ECL Basic Kit.<br/>
Exposure time: 10s.