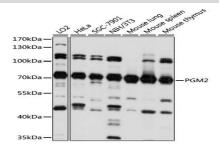

**DATA:** 

Western blot analysis of extracts of various cell lines, using PGM2 antibody at 1:1000 dilution.<br/>br/>Secondary antibody: HRP Goat Anti-Rabbit IgG at 1:10000 dilution.<br/>br/>Lysates/proteins: 25ug per lane.<br/>br/>Blocking buffer: 3% nonfat dry milk in TBST.<br/>br/>Detection: ECL Basic Kit.<br/>br/>Exposure time: 10s.