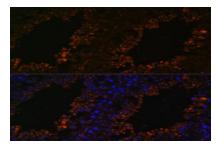

Immunofluorescence analysis of rat testis using TPD52L3 antibody at dilution of 1:100. Blue: DAPI for nuclear staining.

Immunofluorescence analysis of mouse testis using TPD52L3 antibody at dilution of 1:100. Blue: DAPI for nuclear staining.