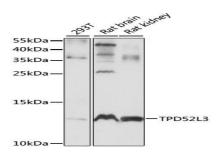

#### **DATA:**

Western blot analysis of extracts of various cell lines, using TPD52L3 antibody at 1:1000 dilution.<br/>Secondary antibody: HRP Goat Anti-Rabbit IgG at 1:10000 dilution.<br/>br/>Lysates/proteins: 25ug per lane.<br/>br/>Blocking buffer: 3% nonfat dry milk in TBST.<br/>Detection: ECL Basic Kit .<br/>br/>Exposure time: 10S.