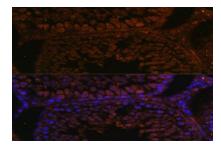

Immunofluorescence analysis of rat testis using TPD52L3 antibody at dilution of 1:100. Blue: DAPI for nuclear staining.

Immunofluorescence analysis of mouse testis using TPD52L3 antibody at dilution of 1:100. Blue: DAPI for nuclear staining.