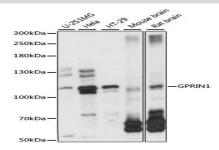

#### **DATA:**

Western blot analysis of extracts of various cell lines, using GPRIN1 antibody at 1:1000 dilution.<br/>Secondary antibody: HRP Goat Anti-Rabbit IgG at 1:10000 dilution.<br/>br/>Lysates/proteins: 25ug per lane.<br/>br/>Blocking buffer: 3% nonfat dry milk in TBST.<br/>Detection: ECL Basic Kit .<br/>br/>Exposure time: 5s.