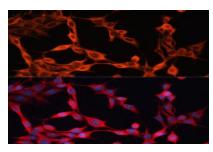

Immunofluorescence analysis of NIH/3T3 cells using SLC25A23 antibody at dilution of 1:100. Blue: DAPI for nuclear staining.