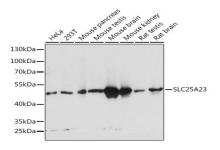

## **DATA:**

Western blot analysis of extracts of various cell lines, using SLC25A23 Rabbit pAb at 1:1000 dilution.<br/>
Secondary antibody: HRP Goat Anti-Rabbit IgG at 1:10000 dilution.<br/>
br/>Lysates/proteins: 25ug per lane.<br/>
br/>Blocking buffer: 3% nonfat dry milk in TBST.<br/>
CL Basic Kit.<br/>
br/>Exposure time: 3s.