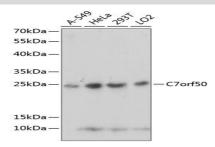

#### **DATA:**

Western blot analysis of extracts of various cell lines, using C7orf50 antibody at 1:1000 dilution.<br/>Secondary antibody: HRP Goat Anti-Rabbit IgG at 1:10000 dilution.<br/>br/>Lysates/proteins: 25ug per lane.<br/>br/>Blocking buffer: 3% nonfat dry milk in TBST.<br/>Detection: ECL Basic Kit .<br/>br/>Exposure time: 5s.