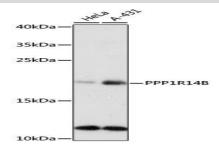

#### **DATA:**

Western blot analysis of extracts of various cell lines, using PPP1R14B antibody.