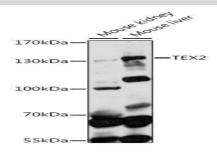

### **DATA:**

Western blot analysis of extracts of various cell lines, using TEX2 antibody at 1:1000 dilution.<br/>
Secondary antibody: HRP Goat Anti-Rabbit IgG at 1:10000 dilution.<br/>
br/>Lysates/proteins: 25ug per lane.<br/>
Blocking buffer: 3% nonfat dry milk in TBST.<br/>
Detection: ECL Basic Kit.<br/>
Exposure time: 90s.