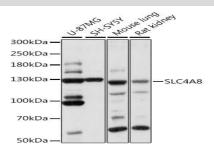

#### **DATA:**

Western blot analysis of extracts of various cell lines, using SLC4A8 antibody at 1:1000 dilution.<br/>Secondary antibody: HRP Goat Anti-Rabbit IgG at 1:10000 dilution.<br/>br/>Lysates/proteins: 25ug per lane.<br/>br/>Blocking buffer: 3% nonfat dry milk in TBST.<br/>Detection: ECL Basic Kit .<br/>br/>Exposure time: 1s.