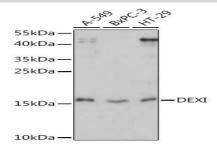

### **DATA:**

Western blot analysis of extracts of various cell lines, using DEXI Rabbit pAb at 1:1000 dilution.<br/>
Secondary antibody: HRP Goat Anti-Rabbit IgG at 1:10000 dilution.<br/>
Lysates/proteins: 25ug per lane.<br/>
Blocking buffer: 3% nonfat dry milk in TBST.<br/>
Detection: ECL Basic Kit .<br/>
Exposure time: 90s.