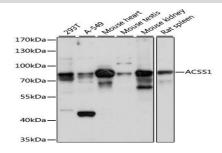

## DATA:

Western blot analysis of extracts of various cell lines, using ACSS1 antibody at 1:1000 dilution.<br/>Secondary antibody: HRP Goat An-

ti-Rabbit IgG at 1:10000 dilution.<br/>
-Lysates/proteins: 25ug per lane.<br/>
-Blocking buffer: 3% nonfat dry milk in TBST.<br/>
-Detection: ECL Basic Kit .<br/>
-Exposure time: 10s.