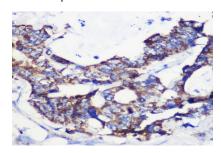

Immunohistochemistry of paraffin-embedded Human colon carcinoma using ACSS1 Rabbit pAb at dilution of 1:100 .Perform microwave antigen retrieval with 10 mM PBS buffer pH 7.2 before commencing with IHC staining protocol.