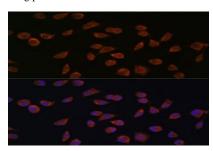

Immunofluorescence analysis of L929 cells using ACSS1 antibody at dilution of 1:100. Blue: DAPI for nuclear staining.