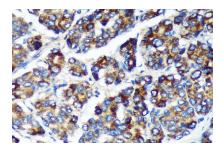

Immunohistochemistry of paraffin-embedded Human liver cancer using PLEKHB2 Rabbit pAb at dilution of 1:100 .Perform microwave antigen retrieval with 10 mM PBS buffer pH 7.2 before commencing with IHC staining protocol.