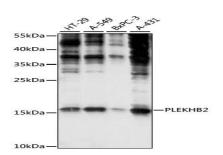

#### **DATA:**

Western blot analysis of extracts of various cell lines, using PLEKHB2 antibody at 1:1000 dilution.<br/>Secondary antibody: HRP Goat Anti-Rabbit IgG at 1:10000 dilution.<br/>br/>Lysates/proteins: 25ug per lane.<br/>br/>Blocking buffer: 3% nonfat dry milk in TBST.<br/>Detection: ECL Basic Kit .<br/>br/>Exposure time: 30s.