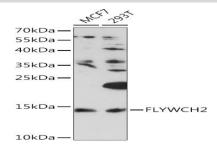

#### **DATA:**

Western blot analysis of extracts of various cell lines, using FLYWCH2
Rabbit pAb at 1:1000 dilution.<br/>
Secondary antibody: HRP Goat
Anti-Rabbit IgG at 1:10000 dilution.<br/>
br/>Lysates/proteins: 25ug per
lane.<br/>
Blocking buffer: 3% nonfat dry milk in TBST.<br/>
Detection:
ECL Enhanced Kit .<br/>
Exposure time: 90s.