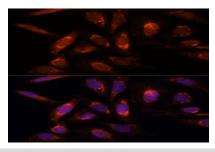

## **Specificity:**

POLRMT polyclonal antibody detects endogenous levels of POLRMT protein.

**DATA:** 

Western blot analysis of extracts of various cell lines, using POLRMT antibody.

Immunoprecipitation analysis of 200ug extracts of HepG2 cells, using 3 ug POLRMT antibody.