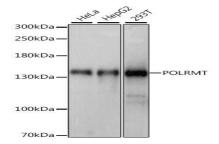

## **Specificity:**

POLRMT polyclonal antibody detects endogenous levels of POLRMT protein.

**DATA:** 

Western blot analysis of extracts of various cell lines, using POLRMT antibody.

Immunoprecipitation analysis of 200ug extracts of HepG2 cells, using 3 ug POLRMT antibody.