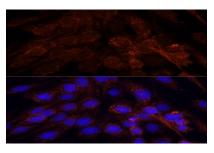

## **Specificity:**

POLRMT polyclonal antibody detects endogenous levels of POLRMT protein.

**DATA:** 

Western blot analysis of extracts of various cell lines, using POLRMT antibody.

Immunoprecipitation analysis of 200ug extracts of HepG2 cells, using 3 ug POLRMT antibody.