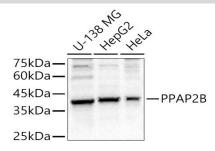

#### **DATA:**

Western blot analysis of various lysates, using PPAP2B antibody at 1:1100 dilution.<br/>
Secondary antibody: HRP Goat Anti-Rabbit IgG at 1:10000 dilution.<br/>
Secondary antibody: HRP Goat Anti-Rabbit IgG at 1:10000 dilution.<br/>
Secondary antibody: HRP Goat Anti-Rabbit IgG at 1:10000 dilution.<br/>
Secondary antibody: HRP Goat Anti-Rabbit IgG at 1:10000 dilution.<br/>
Secondary antibody: HRP Goat Anti-Rabbit IgG at 1:10000 dilution.<br/>
Secondary antibody: HRP Goat Anti-Rabbit IgG at 1:10000 dilution.<br/>
Secondary antibody: HRP Goat Anti-Rabbit IgG at 1:10000 dilution.<br/>
Secondary antibody: HRP Goat Anti-Rabbit IgG at 1:10000 dilution.<br/>
Secondary antibody: HRP Goat Anti-Rabbit IgG at 1:10000 dilution.<br/>
Secondary antibody: HRP Goat Anti-Rabbit IgG at 1:10000 dilution.<br/>
Secondary antibody: HRP Goat Anti-Rabbit IgG at 1:10000 dilution.<br/>
Secondary antibody: HRP Goat Anti-Rabbit IgG at 1:10000 dilution.<br/>
Secondary antibody: HRP Goat Anti-Rabbit IgG at 1:10000 dilution.<br/>
Secondary antibody: HRP Goat Anti-Rabbit IgG at 1:10000 dilution.<br/>
Secondary antibody: HRP Goat Anti-Rabbit IgG at 1:10000 dilution.<br/>
Secondary antibody: HRP Goat Anti-Rabbit IgG at 1:10000 dilution.<br/>
Secondary antibody: HRP Goat Anti-Rabbit IgG at 1:10000 dilution.<br/>
Secondary antibody: HRP Goat Anti-Rabbit IgG at 1:10000 dilution.<br/>
Secondary antibody: HRP Goat Anti-Rabbit IgG at 1:10000 dilution.<br/>
Secondary antibody: HRP Goat Anti-Rabbit IgG at 1:10000 dilution.<br/>
Secondary antibody: HRP Goat Anti-Rabbit IgG at 1:10000 dilution.<br/>
Secondary antibody: HRP Goat Anti-Rabbit IgG at 1:10000 dilution.<br/>
Secondary antibody: HRP Goat Anti-Rabbit IgG at 1:10000 dilution.<br/>
Secondary antibody: HRP Goat Anti-Rabbit IgG at 1:10000 dilution.<br/>
Secondary antibody: HRP Goat Anti-Rabbit IgG at 1:10000 dilution.<br/>
Secondary antibody: HRP Goat Anti-Rabbit IgG at 1:10000 dilution.<br/>
Secondary antibody: HRP Goat Anti-Rabbit IgG at 1:10000 dilution.<br/>
Secondary antibody: HRP Goat Anti-Rabbit