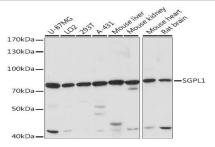

## **DATA:**

Western blot analysis of extracts of various cell lines, using SGPL1 antibody.