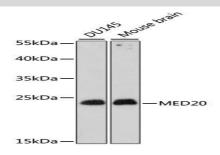

## **DATA:**

Western blot analysis of extracts of various cell lines, using MED20 an-

## tibody.