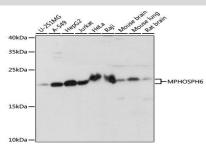

Western blot analysis of extracts of various cell lines, using MPHOSPH6 antibody at 1:1000 dilution.<br/>br/>Secondary antibody:<br/>HRP Goat Anti-Rabbit IgG at 1:10000 dilu-

tion.<br/>br/>Lysates/proteins: 25ug per lane.<br/>Blocking buffer: 3% nonfat dry milk in TBST.<br/>br/>Detection: ECL Basic Kit .<br/>Exposure time: 10s.