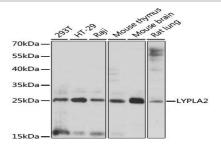

### **DATA:**

Western blot analysis of extracts of various cell lines, using LYPLA2 antibody.