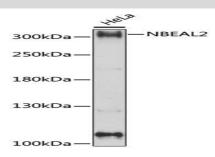

#### **DATA:**

Western blot analysis of extracts of HeLa cells, using NBEAL2 antibody at 1:1000 dilution.<br/>Secondary antibody: HRP Goat Anti-Rabbit IgG at 1:10000 dilution.<br/>br/>Lysates/proteins: 25ug per lane.<br/>Blocking buffer: 3% nonfat dry milk in TBST.<br/>Detection: ECL Basic

Kit .<br/>Exposure time: 5s.