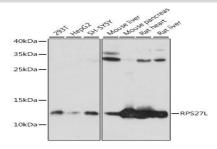

### **DATA:**

Western blot analysis of extracts of various cell lines, using RPS27L antibody at 1:1000 dilution.<br/>Secondary antibody: HRP Goat Anti-Rabbit IgG at 1:10000 dilution.<br/>br/>Lysates/proteins: 25ug per lane.<br/>br/>Blocking buffer: 3% nonfat dry milk in TBST.<br/>Detection: ECL Basic Kit .<br/>br/>Exposure time: 2s.