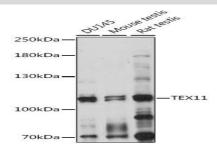

#### **DATA:**

Western blot analysis of extracts of various cell lines, using TEX11 antibody at 1:1000 dilution.<br/>Secondary antibody: HRP Goat Anti-Rabbit IgG at 1:10000 dilution.<br/>br/>Lysates/proteins: 25ug per lane.<br/>br/>Blocking buffer: 3% nonfat dry milk in TBST.<br/>Detection: ECL Basic Kit .<br/>br/>Exposure time: 10s.