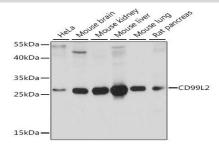

#### **DATA:**

Western blot analysis of extracts of various cell lines, using CD99L2 antibody at 1:1000 dilution.<br/>Secondary antibody: HRP Goat Anti-Rabbit IgG at 1:10000 dilution.<br/>br/>Lysates/proteins: 25ug per lane.<br/>br/>Blocking buffer: 3% nonfat dry milk in TBST.<br/>Detection: ECL Basic Kit .<br/>br/>Exposure time: 10s.