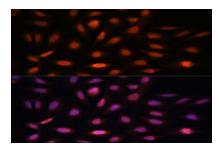

Immunofluorescence analysis of U-2 OS cells using PPIL4 antibody at dilution of 1:100. Blue: DAPI for nuclear staining.