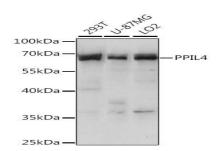

## **DATA:**

Western blot analysis of extracts of various cell lines, using PPIL4 antibody at 1:1000 dilution.<br/>
Secondary antibody: HRP Goat Anti-Rabbit IgG at 1:10000 dilution.<br/>
br/>Lysates/proteins: 25ug per lane.<br/>
lane.<br/>
Blocking buffer: 3% nonfat dry milk in TBST.<br/>
Detection: ECL Basic Kit .<br/>
Exposure time: 10s.