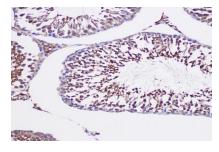

Immunohistochemistry of paraffin-embedded Rat testis using TUB-GCP6 Rabbit pAb at dilution of 1:100 .Perform microwave antigen retrieval with 10 mM PBS buffer pH 7.2 before commencing with IHC staining protocol.