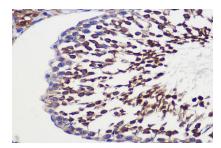

Immunohistochemistry of paraffin-embedded Rat testis using TUB-GCP6 Rabbit pAb at dilution of 1:100 .Perform microwave antigen retrieval with 10 mM PBS buffer pH 7.2 before commencing with IHC staining protocol.