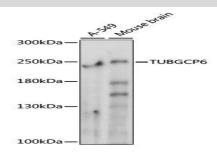

### **DATA:**

Western blot analysis of extracts of various cell lines, using TUBGCP6 antibody at 1000 dilution.<br/>
Secondary antibody: HRP Goat Anti-Rabbit IgG at 1:10000 dilution.<br/>
br/>Lysates/proteins: 25ug per lane.<br/>
lane.<br/>
Blocking buffer: 3% nonfat dry milk in TBST.<br/>
Detection: ECL Basic Kit.<br/>
Exposure time: 10s.