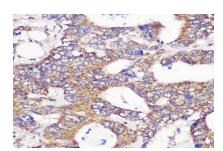

Immunohistochemistry of paraffin-embedded Human colon carcinoma using TUBGCP6 Rabbit pAb at dilution of 1:100 .Perform microwave antigen retrieval with 10 mM PBS buffer pH 7.2 before commencing with IHC staining protocol.