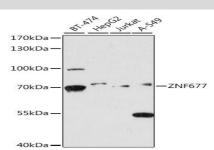

# **DATA:**

Western blot analysis of extracts of various cell lines, using ZNF677 antibody at 1:1000 dilution.<br/>Secondary antibody: HRP Goat Anti-Rabbit IgG at 1:10000 dilution.<br/>Lysates/proteins: 25ug per lane.<br/>br/>Blocking buffer: 3% nonfat dry milk in TBST.<br/>br/>Detection: ECL Basic Kit .<br/>br/>Exposure time: 2min.